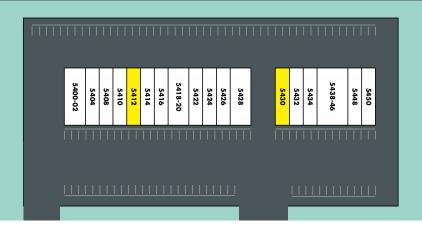

- Highly advantageous location directly across the street from major retail giants Wal-Mart Supercenter, Ross, and Marshall's.
- Traffic Count: Atlantic Blvd: 52,500

| UNIT    | TENANT                        |
|---------|-------------------------------|
| 5400-02 | Fellowship Foundation         |
| 5404    | M Shayan DMD PA               |
| 5408    | Atlantic Pho                  |
| 5410    | Allure Massage                |
| 5412    | Available Space: 1060 sf      |
| 5414    | FL Tag Agency                 |
| 5416    | New Jersey Deli               |
| 5418-20 | Shabanton Meat & Seafood      |
| 5422    | Smoke Shop                    |
| 5424    | Unique Cutz                   |
| 5426    | Spiritual Visions             |
| 5428    | Toasted Café                  |
| 5430    | Available Space: 850 sf +/-   |
| 5432    | Lee's Mobile                  |
| 5434    | Crystal Nails                 |
| 5436    | Hannah's Tailor & Alterations |
| 5438-46 | Jesse's Sports Bar            |
| 5448    | D & L Multi Services          |
| 5450    | Beauty Supply                 |