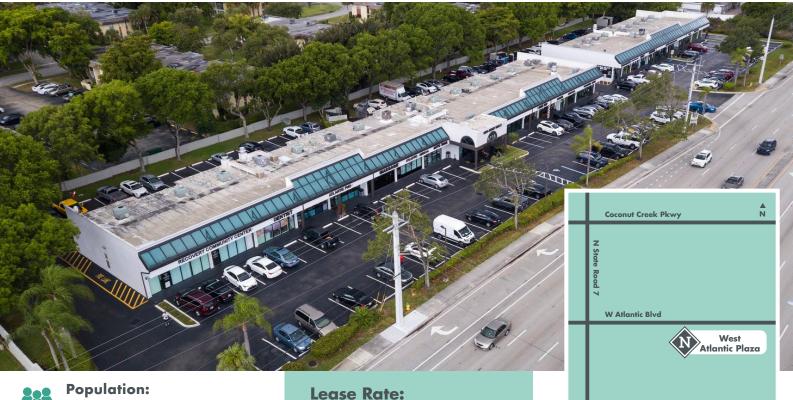

## **West Atlantic Plaza**

5400-5450 West Atlantic Blvd, Margate, FL 33063 1/4 Mile East of SR-7 & Atlantic Blvd.

3 Mile: 171,175

**Average Household Income:** 

3 Mile: \$78,969

\$22.00 psf, NNN; \$10.17 psf, CAM

- Highly advantageous location directly across the street from major retail giants Wal-Mart Supercenter, Ross, and Marshall's.
- Traffic Count: Atlantic Blvd: 52,500

| UNIT    | TENANT                        |
|---------|-------------------------------|
| 5400-02 | Fellowship Foundation         |
| 5404    | M Shayan DMD PA               |
| 5408    | Atlantic Pho                  |
| 5410    | Allure Massage                |
| 5412    | Available Space: 1060 sf      |
| 5414    | FL Tag Agency                 |
| 5416    | New Jersey Deli               |
| 5418-20 | Shabanton Meat & Seafood      |
| 5422    | Smoke Shop                    |
| 5424    | Unique Cutz                   |
| 5426    | Spiritual Visions             |
| 5428    | Toasted Café                  |
| 5430    | Available Space: 850 sf +/-   |
| 5432    | Lee's Mobile                  |
| 5434    | Crystal Nails                 |
| 5436    | Hannah's Tailor & Alterations |
| 5438-46 | Jesse's Sports Bar            |
| 5448    | D & L Multi Services          |
| 5450    | Beauty Supply                 |