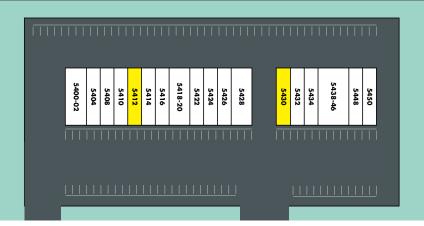

- Highly advantageous location directly across the street from major retail giants Wal-Mart Supercenter, Ross, and Marshall's.
- Traffic Count: Atlantic Blvd: 52,500

| UNIT    | TENANT                        |
|---------|-------------------------------|
| 5400-02 | Fellowship Foundation         |
| 5404    | M Shayan DMD PA               |
| 5408    | Atlantic Pho                  |
| 5410    | Allure Massage                |
| 5412    | Available Space: 1060 sf      |
| 5414    | FL Tag Agency                 |
| 5416    | New Jersey Deli               |
| 5418-20 | Shabanton Meat & Seafood      |
| 5422    | Smoke Shop                    |
| 5424    | Unique Cutz                   |
| 5426    | Spiritual Visions             |
| 5428    | Toasted Café                  |
| 5430    | Available Space: 850 sf       |
| 5432    | Lee's Mobile Repair           |
| 5434    | Crystal Nails                 |
| 5436    | Hannah's Tailor & Alterations |
| 5438-46 | Jesse's Sports Bar            |
| 5448    | D & L Multi Services          |
| 5450    | Banquet Hall                  |