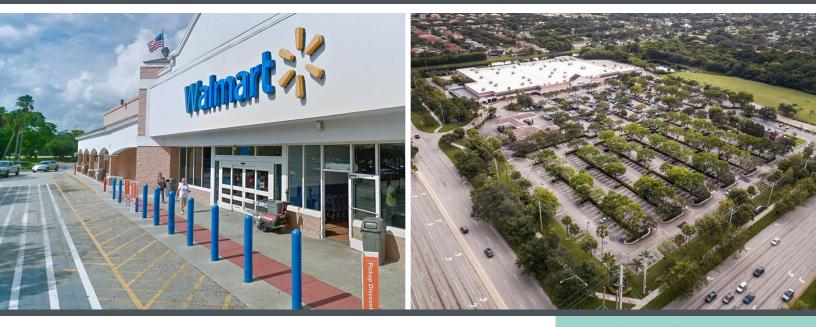

## Walmart-Cooper City

4718 South Flamingo Rd, Cooper City, FL 33330 S Flamingo and Griffin Road

Average Household Income: 3 Miles: \$141,395

- Walmart Anchored Center!
- Prime Location!

• Burger King, Sunoco, and Great Clips also located at this center