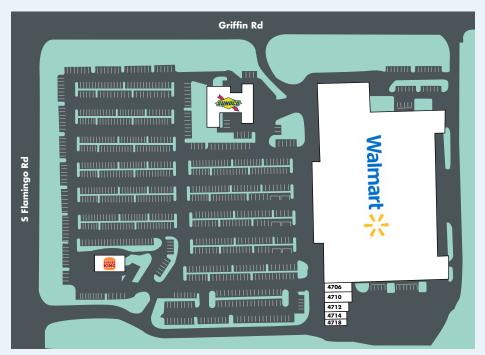

## Walmart-Cooper City

4718 South Flamingo Rd, Cooper City, FL 33330 S Flamingo and Griffin Road

Average Household Income: 3 Miles: \$141,395

- Walmart Anchored Center!
- Prime Location!

• Burger King, Sunoco, and Great Clips also located at this center

| ء = | \$35 | NNN;   |
|-----|------|--------|
|     | \$15 | EST CA |

M

| SUITE # | TENANT             |
|---------|--------------------|
| 4718    | Alfredo's Pizza    |
| 4714    | Dentistry          |
| 4712    | Smoke Shop         |
| 4710    | Liquor Store       |
| 4706    | Nails & Spa Studio |