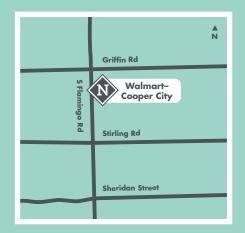

## Walmart-Cooper City

4718 South Flamingo Rd, Cooper City, FL 33330 S Flamingo and Griffin Road

Average Household Income: 3 Miles: \$141,395

- Walmart Anchored Center!
- Prime Location!

• Burger King, Sunoco, and Great Clips also located at this center