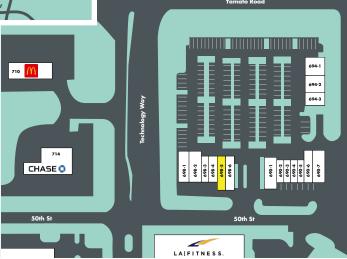

## Village Plaza Boca Raton

690 - 698 Yamato Road, Boca Raton, FL 33431 Technology Way and Yamato Rd

**Population:** 3 Miles: 70,378

**Average Household Income:** 

\$110,911

**Traffic Count:** 

47,000 Cars Per Day

| SUITE # | TENANT                        |
|---------|-------------------------------|
| 690-1   | The Tennis Center             |
| 690-2   | Supercuts                     |
| 690-3   | Subway                        |
| 690-4   | Poke Man                      |
| 690-5   | Nutrishop                     |
| 690-6   | Garden Village Butcher        |
| 690-7   | Alsendbad Grill               |
| 694-1   | AT&T                          |
| 694-2   | European Cabinetry Store      |
| 694-3   | Jamba Juice                   |
| 698-1   | Rotelli Pizza                 |
| 698-2   | Yoga Joint                    |
| 698-3   | Yoga Joint                    |
| 698-4   | Wellness Nails & Spa          |
| 698-5   | Available Space: 1,900 SF +/- |
| 698-6   | Starbucks                     |
| 710     | McDonald's                    |
| 714     | Chase Bank                    |