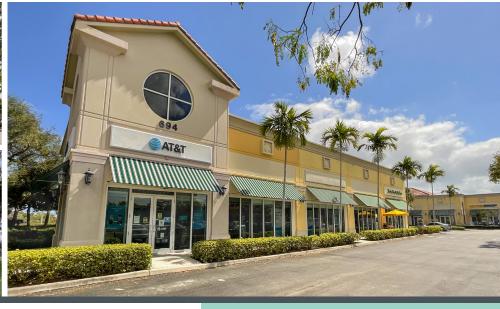

## **Lease Rate:**

\$45 NNN psf; EST. \$21.25 psf CAM

- Benefit from exceptional visibility, ensuring prominent exposure to a steady flow of potential customers.
- Join a distinguished lineup of popular national tenants such as Starbucks, Subway, AT&T, along with a selection of respected local tenants, further enhancing the center's appeal and attracting a diverse customer base.

| SUITE # | TENANT                        |
|---------|-------------------------------|
| 690-1   | The Tennis Center             |
| 690-2   | Supercuts                     |
| 690-3   | Subway                        |
| 690-4   | Poke Man                      |
| 690-5   | Nutrishop                     |
| 690-6   | Garden Village Butcher        |
| 690-7   | Alsendbad Grill               |
| 694-1   | AT&T                          |
| 694-2   | European Cabinetry Store      |
| 694-3   | Jamba Juice                   |
| 698-1   | Rotelli Pizza                 |
| 698-2   | Yoga Joint                    |
| 698-3   | Yoga Joint                    |
| 698-4   | Wellness Nails & Spa          |
| 698-5   | Available Space: 1,900 SF +/- |
| 698-6   | Starbucks                     |
| 710     | McDonald's                    |
| 714     | Chase Bank                    |