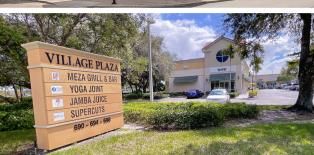

| SUITE # | TENANT                        |
|---------|-------------------------------|
| 690-1   | The Tennis Center             |
| 690-2   | Supercuts                     |
| 690-3   | Subway                        |
| 690-4   | Poke Man                      |
| 690-5   | Nutrishop                     |
| 690-6   | Garden Village Butcher        |
| 690-7   | Alsendbad Grill               |
| 694-1   | AT&T                          |
| 694-2   | European Cabinetry Store      |
| 694-3   | Jamba Juice                   |
| 698-1   | Rotelli Pizza                 |
| 698-2   | Yoga Joint                    |
| 698-3   | Yoga Joint                    |
| 698-4   | Wellness Nails & Spa          |
| 698-5   | Available Space: 1,900 SF +/- |
| 698-6   | Starbucks                     |
| 710     | McDonald's                    |
| 714     | Chase Bank                    |