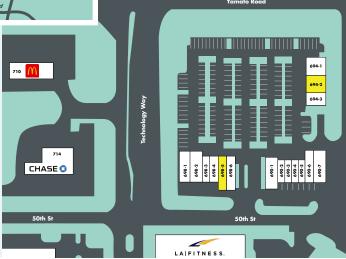

| SUITE # | TENANT                        |
|---------|-------------------------------|
| 690-1   | The Tennis Center             |
| 690-2   | Supercuts                     |
| 690-3   | Subway                        |
| 690-4   | Poke Man                      |
| 690-5   | Nutrishop                     |
| 690-6   | Garden Village Butcher        |
| 690-7   | Alsendbad Grill               |
| 694-1   | AT&T                          |
| 694-2   | Available Space: 1,870 SF +/- |
| 694-3   | Jamba Juice                   |
| 698-1   | Rotelli Pizza                 |
| 698-2   | Yoga Joint                    |
| 698-3   | Yoga Joint                    |
| 698-4   | Wellness Nails & Spa          |
| 698-5   | Available Space: 1,900 SF +/- |
| 698-6   | Starbucks                     |
| 710     | McDonald's                    |
| 714     | Chase Bank                    |