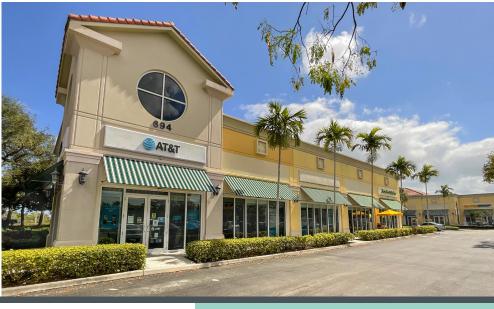

| SUITE # | TENANT                        |
|---------|-------------------------------|
| 690-1   | The Tennis Center             |
| 690-2   | Supercuts                     |
| 690-3   | Subway                        |
| 690-4   | Poke Man                      |
| 690-5   | Nutrishop                     |
| 690-6   | Garden Village Butcher        |
| 690-7   | Alsendbad Grill               |
| 694-1   | AT&T                          |
| 694-2   | Available Space: 1,870 SF +/- |
| 694-3   | Jamba Juice                   |
| 698-1   | Rotelli Pizza                 |
| 698-2   | Yoga Joint                    |
| 698-3   | Yoga Joint                    |
| 698-4   | Wellness Nails & Spa          |
| 698-5   | Available Space: 1,900 SF +/- |
| 698-6   | Starbucks                     |
| 710     | McDonald's                    |
| 714     | Chase Bank                    |