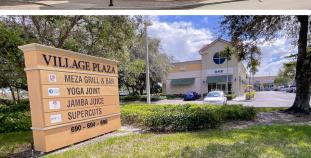

| SUITE # | TENANT                        |
|---------|-------------------------------|
| 690-1   | The Tennis Center             |
| 690-2   | Supercuts                     |
| 690-3   | Subway                        |
| 690-4   | Poke Man                      |
| 690-5   | Nutrishop                     |
| 690-6   | Garden Village Butcher        |
| 690-7   | Alsendbad Grill               |
| 694-1   | AT&T                          |
| 694-2   | Available Space: 1,870 SF +/- |
| 694-3   | Jamba Juice                   |
| 698-1   | Rotelli Pizza                 |
| 698-2   | Yoga Joint                    |
| 698-3   | Yoga Joint                    |
| 698-4   | Wellness Nails & Spa          |
| 698-5   | Available Space: 1,900 SF +/- |
| 698-6   | Starbucks                     |
| 710     | McDonald's                    |
| 714     | Chase Bank                    |