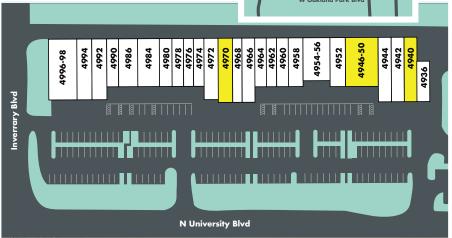

## **Lease Rate:**

\$25 sqf modified gross

- Building Size 50,797 Square Feet
- Excellent street visibility
- Join DaVita Dialysis, 1 Hour Med, and Rok Restaurant!

| SUITE # | TENANT                    |
|---------|---------------------------|
| 4936    | Sybil's Bakery            |
| 4940    | Available Space: 2,014 sf |
| 4942    | Office Use                |
| 4944    | Kim & Lee Bakery          |
| 4946-50 | Available Space: 4,100 sf |
| 4952    | Smart Energy Solutions    |
| 4954-56 | Kwon Family Rest.         |
| 4958    | Reflections in Gold       |
| 4960    | Tips and Clips            |
| 4962    | Dr. Getz                  |
| 4964    | Church                    |
| 4966    | Manna Restaurant          |
| 4968    | M&M Tutoring              |
| 4970    | Available Space: 2,378 sf |
| 4972    | About Kitchen & Flooring  |
| 4974    | United Protect Insurance  |
| 4976-84 | Total Rental Care         |
| 4986-90 | Cora Health Services      |
| 4992-94 | Dr. Geller/Nochimson      |
| 4996-98 | Liquidation Store         |