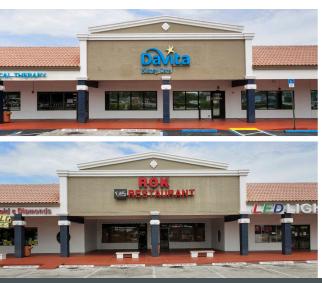

## **Lease Rate:**

\$25 sqf modified gross

- Building Size 50,797 Square Feet
- Excellent street visibility
- Join DaVita Dialysis, 1 Hour Med, and Rok Restaurant!

| SUITE # | TENANT                    |
|---------|---------------------------|
| 4936    | Sybil's Bakery            |
| 4940    | Available Space: 2,014 sf |
| 4942    | Office Use                |
| 4944    | Kim & Lee Bakery          |
| 4946-50 | Available Space: 4,100 sf |
| 4952    | Smart Energy Solutions    |
| 4954-56 | Kwon Family Rest.         |
| 4958    | Reflections in Gold       |
| 4960    | Tips and Clips            |
| 4962    | Dr. Getz                  |
| 4964    | Church                    |
| 4966    | Manna Restaurant          |
| 4968    | M&M Tutoring              |
| 4970    | Available Space: 2,378 sf |
| 4972    | About Kitchen & Flooring  |
| 4974    | United Protect Insurance  |
| 4976-84 | Total Rental Care         |
| 4986-90 | Cora Health Services      |
| 4992-94 | Dr. Geller/Nochimson      |
| 4996-98 | Liquidation Store         |