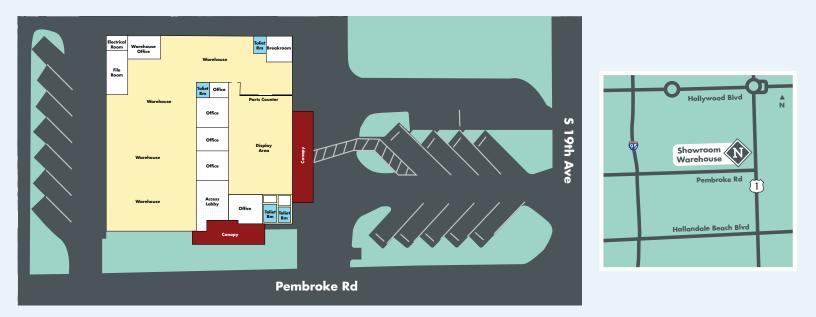

## **Showroom Warehouse**

1921 Pembroke Rd, Hollywood, FL 33020 1/4 Mile West of US1 on Pembroke

## Lease Rate:

- Complete renovation
- Zoned for industrial use
- Clean, modernized.
- Ground level loading docks
- Building size = 8,651 sqf
- Power = 400Amp / 3
   Phase / 208 240V
- Overhead doors =

   (2) 12ft. / (1) 10 ft.
- Office ceiling height = 10 ft.
- Warehouse ceiling height = mixed 12 ft and 15 ft.

For More Info Contact: Timothy Neal // Neal Realty & Investments // (954) 568-0530 // Tim@NealRealty.net or DK // (954) 568-0530