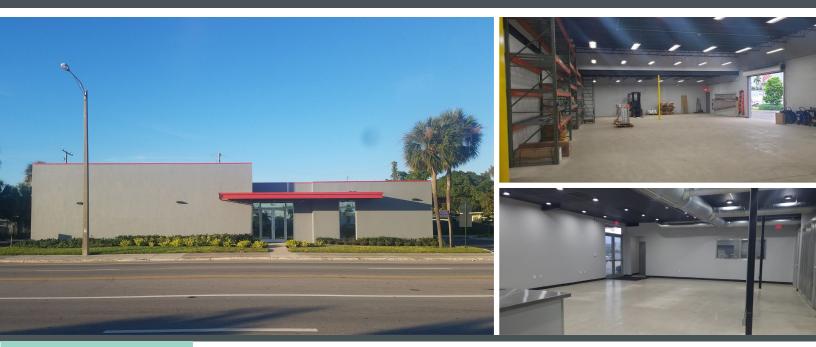

## **Showroom Warehouse**

1921 Pembroke Rd, Hollywood, FL 33020 1/4 Mile West of US1 on Pembroke

## Lease Rate:

- Complete renovation
- Zoned for industrial use
- Clean, modernized.
- Ground level loading docks
- Building size = 8,651 sqf
- Power = 400Amp / 3
   Phase / 208 240V
- Overhead doors =

   (2) 12ft. / (1) 10 ft.
- Office ceiling height = 10 ft.
- Warehouse ceiling height = mixed 12 ft and 15 ft.

For More Info Contact: Timothy Neal // Neal Realty & Investments // (954) 568-0530 // Tim@NealRealty.net or DK // (954) 568-0530