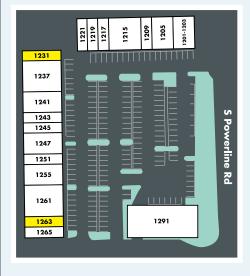

## Average Household Income: 3 Mile: \$85,184

| UNIT      | TENANT                    |
|-----------|---------------------------|
| 1201-1203 | Verizon                   |
| 1205      | Vision Center             |
| 1209      | Dry Clean                 |
| 1215      | Chiropractor              |
| 1217      | Art & Frame               |
| 1219      | Property Management       |
| 1221      | Realty                    |
| 1231      | Available Space: 1,200 sf |
| 1237      | Bagel                     |
| 1241      | Dental                    |
| 1243      | Hair Salon                |
| 1245      | Pack & Ship               |
| 1247      | Health Mart               |
| 1251      | Vape Shop                 |
| 1255      | Italian                   |
| 1261      | Latin Bohemia             |
| 1263      | Available Space: 1,800 sf |
| 1265      | Insurance                 |
| 1291      | Tools & Much More         |