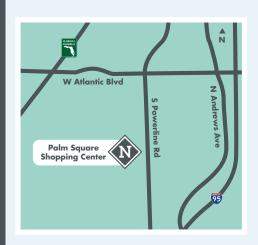

## **Palm Square Shopping Center**

1291 S Powerline Rd, Pompano Beach, FL 33071 1/4 Mile from McNab Rd & Powerline Rd