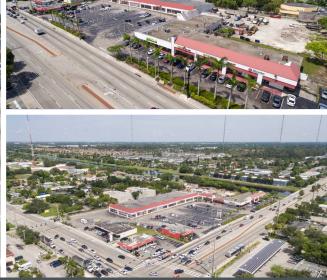

## **Ives Plaza Shopping Center**

19904-19960 NW 2nd Ave, Miami, FL 33169 NW 199th Avenue and US-441

Lease Rate: \$16 NNN: \$8 CAM

SUITE # TENANT 19960 Pizza Hut 19956 Pet Clinic 19954 Fabrics 19948 Pawn Available Space: 3,352 SF 19946 19942 Liquor Mart 9 19934 Awash Ethiopian Restaurant 19932 Mr. C's Plumbing 19930 Available Space: 6,400 SF Rent-a-Center 19924 Available Space: 9,500 SF 19922 19920 **Beauty Supply** 19916 Dentist Check Cashing 19914 255 Super Stop Bev's West Indian 99 Center 253 Barber Shop 249 19904 Stadium Diner