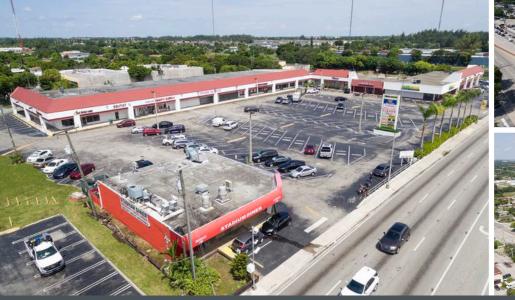

## **Ives Plaza Shopping Center**

19904-19960 NW 2nd Ave, Miami, FL 33169 NW 199th Avenue and US-441

Lease Rate: \$16 NNN: \$8 CAM

SUITE # TENANT 19960 Pizza Hut 19956 Pet Clinic 19954 Fabrics 19948 Pawn Available Space: 3,352 SF 19946 19942 Liquor Mart 9 19934 Awash Ethiopian Restaurant 19932 Mr. C's Plumbing 19930 Available Space: 6,400 SF Rent-a-Center 19924 Available Space: 9,500 SF 19922 19920 **Beauty Supply** 19916 Dentist Check Cashing 19914 255 Super Stop Bev's West Indian 99 Center 253 Barber Shop 249 19904 Stadium Diner