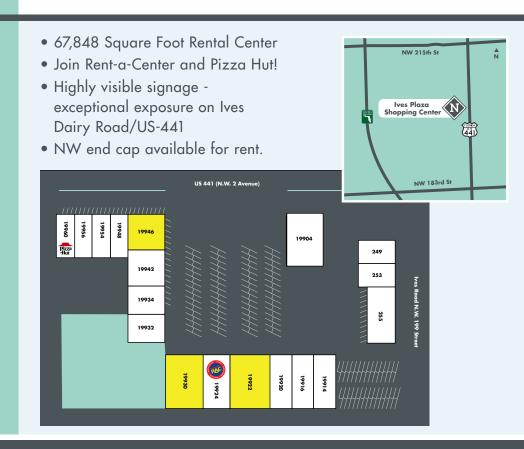

## **Ives Plaza Shopping Center**

19904-19960 NW 2nd Ave, Miami, FL 33169 NW 199th Avenue and US-441

Lease Rate: \$16 NNN: \$8 CAM

SUITE # TENANT 19960 Pizza Hut 19956 Pet Clinic 19954 Fabrics 19948 Pawn Available Space: 3,352 SF 19946 19942 Liquor Mart 9 19934 Awash Ethiopian Restaurant 19932 Mr. C's Plumbing 19930 Available Space: 6,400 SF Rent-a-Center 19924 Available Space: 9,500 SF 19922 19920 **Beauty Supply** 19916 Dentist Check Cashing 19914 255 Super Stop Bev's West Indian 99 Center 253 Barber Shop 249 19904 Stadium Diner