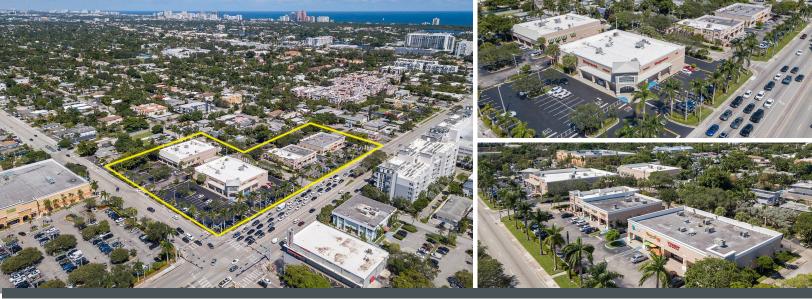

## Holiday Park Plaza // Under Management

1515 E Sunrise Blvd, Ft Lauderdale, FL 33304 NWC of NE 17th Terr & 26th St

Average Household Income: 3 Miles: \$119,607

- **Ideal Location:** Strategically situated in the heart of Wilton Manors with excellent visibility and accessibility.
- **Versatile Space:** Perfect for retail, offices, or professional services.
- **Close proximity** to popular restaurants, trendy cafes, and boutique shops, attracting a diverse customer base.