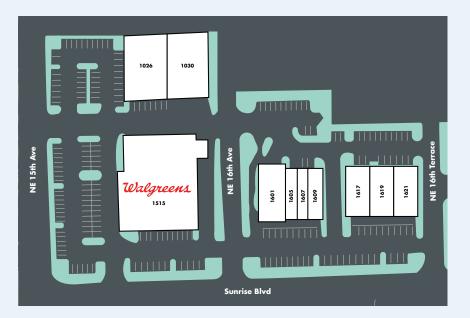

| SUITE # | TENANT                 |
|---------|------------------------|
| 1030    | Crown Liquor           |
| 1026    | Amscott                |
| 1515    | Walgreens              |
| 1601    | Dunkin                 |
| 1605    | H&R Block              |
| 1607    | Firehouse Subs         |
| 1609    | Tropical Smoothie Cafe |
| 1617    | AT&T                   |
| 1619    | Trek Bicycles          |
| 1621    | Panda Express          |