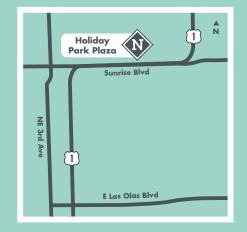

## Holiday Park Plaza // Under Management

1515 E Sunrise Blvd, Ft Lauderdale, FL 33304 NWC of NE 17th Terr & 26th St

Average Household Income: 3 Miles: \$119,607

- **Ideal Location:** Strategically situated in the heart of Wilton Manors with excellent visibility and accessibility.
- **Versatile Space:** Perfect for retail, offices, or professional services.
- **Close proximity** to popular restaurants, trendy cafes, and boutique shops, attracting a diverse customer base.