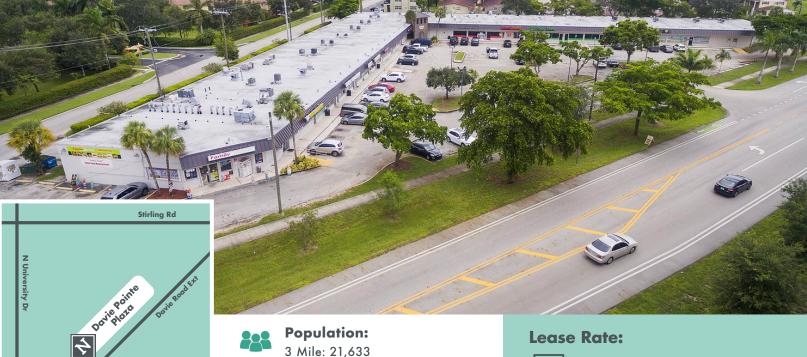

## **Davie Pointe Plaza**

7331-7399 Davie Road Extension, Davie, FL 33024 Equidistant between Sheridan St. & Sterling Rd.

**Average Household Income:** 

3 Mile: \$99,209

• Join tenants Family Dollar/Dollar Tree and Learning Town Preschool, enhancing the center's appeal and attracting a discerning clientele.

Sheridan Rd

• Strategically located in immediate proximity to esteemed institutions such as Memorial Pembroke Hospital, establishing potential synergies and access to a robust healthcare consumer base.