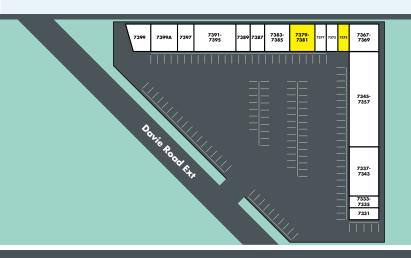

\$20 psf, NNN; \$8 psf, CAM

| UNIT      | TENANT                         |
|-----------|--------------------------------|
| 7331      | The World Famous Sterling Room |
| 7333-7335 | Church                         |
| 7337-7343 | Learning Town Preschool        |
| 7345-7357 | Family Dollar/Dollar Tree      |
| 7367-7369 | Moose Lodge                    |
| 7373      | Available Space: 2,000 sf      |
| 7375      | Party Rental Store             |
| 7377      | Salon                          |
| 7379-7381 | Available Space: 2,000 sf      |
| 7383-7385 | La Guadalupana Market, Inc.    |
| 7387      | Town Smoke Shop                |
| 7389      | Anna Nails                     |
| 7391-7395 | Vecky Bakery                   |
| 7397      | Alterations                    |
| 7397A     | Coin Laundry                   |
| 7399      | Convenience Store              |