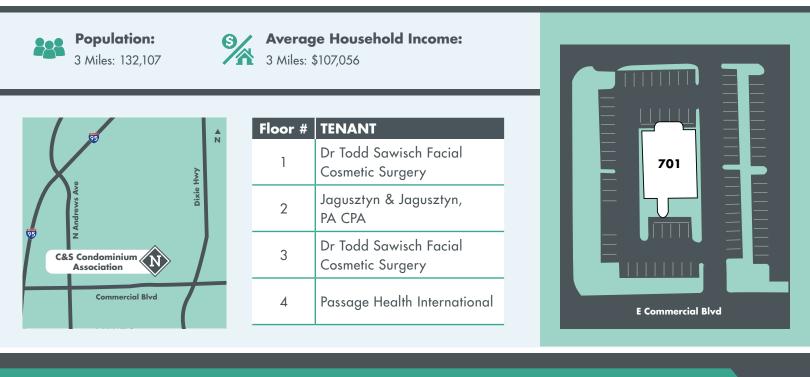

## **C&S Condominium Association**

701 E Commercial Blvd, Ft Lauderdale, FL 33334 NEC of Commercial Blvd & Dixie Hwy

- 4 Floors of office/medical
- The building sqf is 7200 per floor.
- With its versatile space, this property is perfectly suited for offices and professional services, catering to the dynamic and rapidly evolving community it serves.
- Boasting an impressive 48,000 foot traffic count on bustling Commercial Blvd.affic count on bustling Commercial Blvd.

NEAL

N

• This property enjoys close proximity to two Publix plazas, enriching the area with recreational amenities and the potential for a broad customer base.

For Information Contact: Timothy Neal // Neal Realty & Investments // (954) 568-0530 // Tim@NealRealty.net