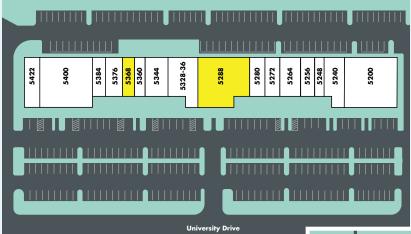

## **Lease Rate:**

\$24 psf gross modified

**Population:** 3 Miles: 195,145

**Average Household Income:** 

3 Miles: \$61,793

**Traffic Count:** 57,500 Cars Per Day

**TENANT SUITE** # 5200 Rancho Nando Restaurant 5240 Happy Chill Spot LLC 5248 Pretty Lady Hair Collections 5256 Tripoli Bakery 5264 Church Dejavu Hair Salon 5272 5280 **Dencare West** Available Space: 5,727 sqf 5288 5328-36 All My Children Daycare 5344 Aquatic Store 5360 Servientrega International Available Space: 960 sqf 5368 Standing on God's 5376 **Promises Ministry** Shanique Love Beauty 5384 5400 Church 5422 Smoke Time Florida