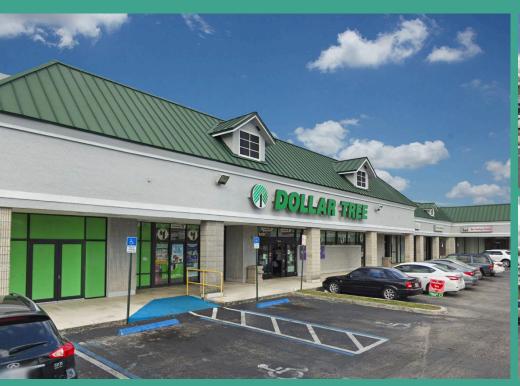

## 920-1020 W Hallandale Beach Blvd

Hallandale Beach, FL, 33009

Lakeside Shoppes

Hallandale Beach Blvd. and NW 10 Terr.

- Rate is \$30 PSF, Modified Gross, Plus Tax and Insurance Stop
- 37,783 SF Center
- Tennants include: Dollar Tree, Little Ceaser's, Metro PCS and others!
- Two Retail Spaces Available:
- 1. -1,110 SF
- 2. -2,249 SF