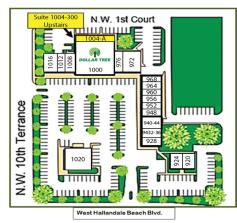

## Demographics: Population:

1 Mile: 17,119 3 Mile: 213,213 5 Mile: 458,445

Avg. Houshold Income:

1 Mile: \$50,387 3 Mile: \$73,516 5 Mile: \$73,608

| Suite  | Tenant                          |
|--------|---------------------------------|
| 920    | Check N Go of Florida           |
| 924    | Little Caesar's                 |
| 928    | Metro PCS                       |
| 932-36 | Facial Salon and Beauty Academy |
| 940-44 | One Main Finacial               |
| 948    | Marinated Meat for BBQ          |
| 952    | CD Cargo Envios Corp.           |
| 956    | American Investment Prop.       |
| 960    | Dental Lab                      |
| 964    | Quantum Kava                    |
| 968    | 304 Miami LLC                   |
| 972    | Suterra Pharmacy                |
| 976    | Kosher Bakery                   |
| 1000   | Dollar Tree                     |
| 1004-A | AVAILABLE—— 1,110 SF            |
| 1004   | AVAILABLE—— 2,249 SF            |
| -300   |                                 |
| 1008   | Community Care Resources FL     |
| 1012   | Path Medical                    |
| 1016   | Path Medical                    |
| 1020   | IHOP                            |