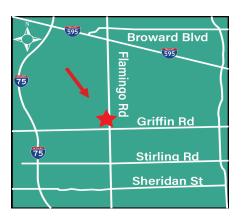

## 4301 South Flamingo Road

Davie, FL, 33330

Flamingo Commons

Flamingo Rd. and Orange Dr.

- Competative Rate-\$22.00 psf, NNN + \$8.50 CAM
- Located on the NW corner of busy Flamingo Rd.
- Join Subway, Dryclean USA, Pakmail and others
- Fully Leased