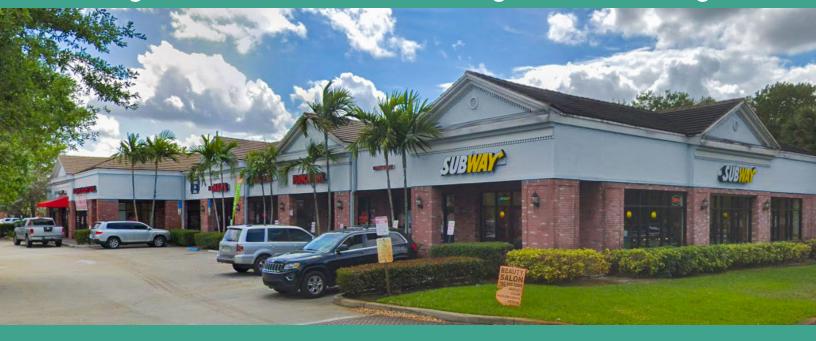

## Fully Leased

**Retail Space Available** 

## 4301 South Flamingo Road

Davie, FL, 33330

Flamingo Commons

Flamingo Rd. and Orange Dr.

- Competative Rate-\$22.00 psf, NNN + \$8.50 CAM
- Located on the NW corner of busy Flamingo Rd.
- Join Subway, Dryclean USA, Pakmail and others
- Fully Leased